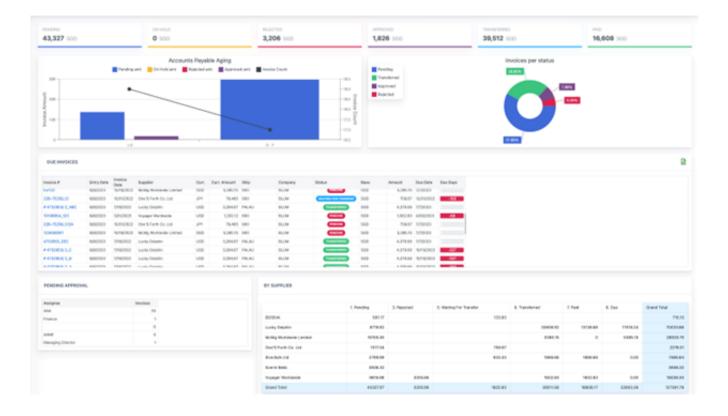

## Dashboard

- View Due invoices
- View Due Amount, Paid Amount
- Same dashboard can be viewable in Shipnet ONE as widget