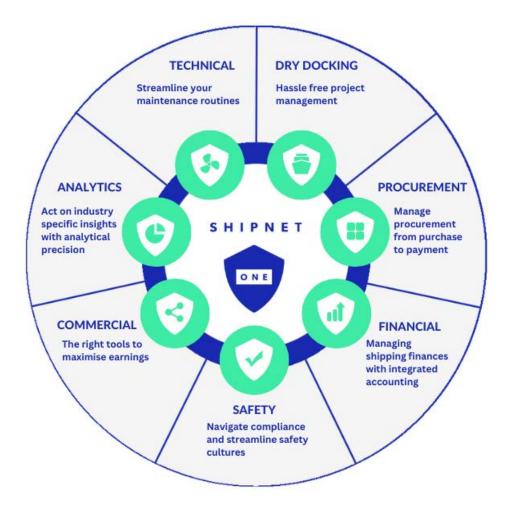

#### **Full integration with Shipnet ONE**

Manage commercial ops and see to the fleet's technical needs, safety, logistics, and finances, all in one place. It's a complete integrated support and business solution, with you for the whole voyage.